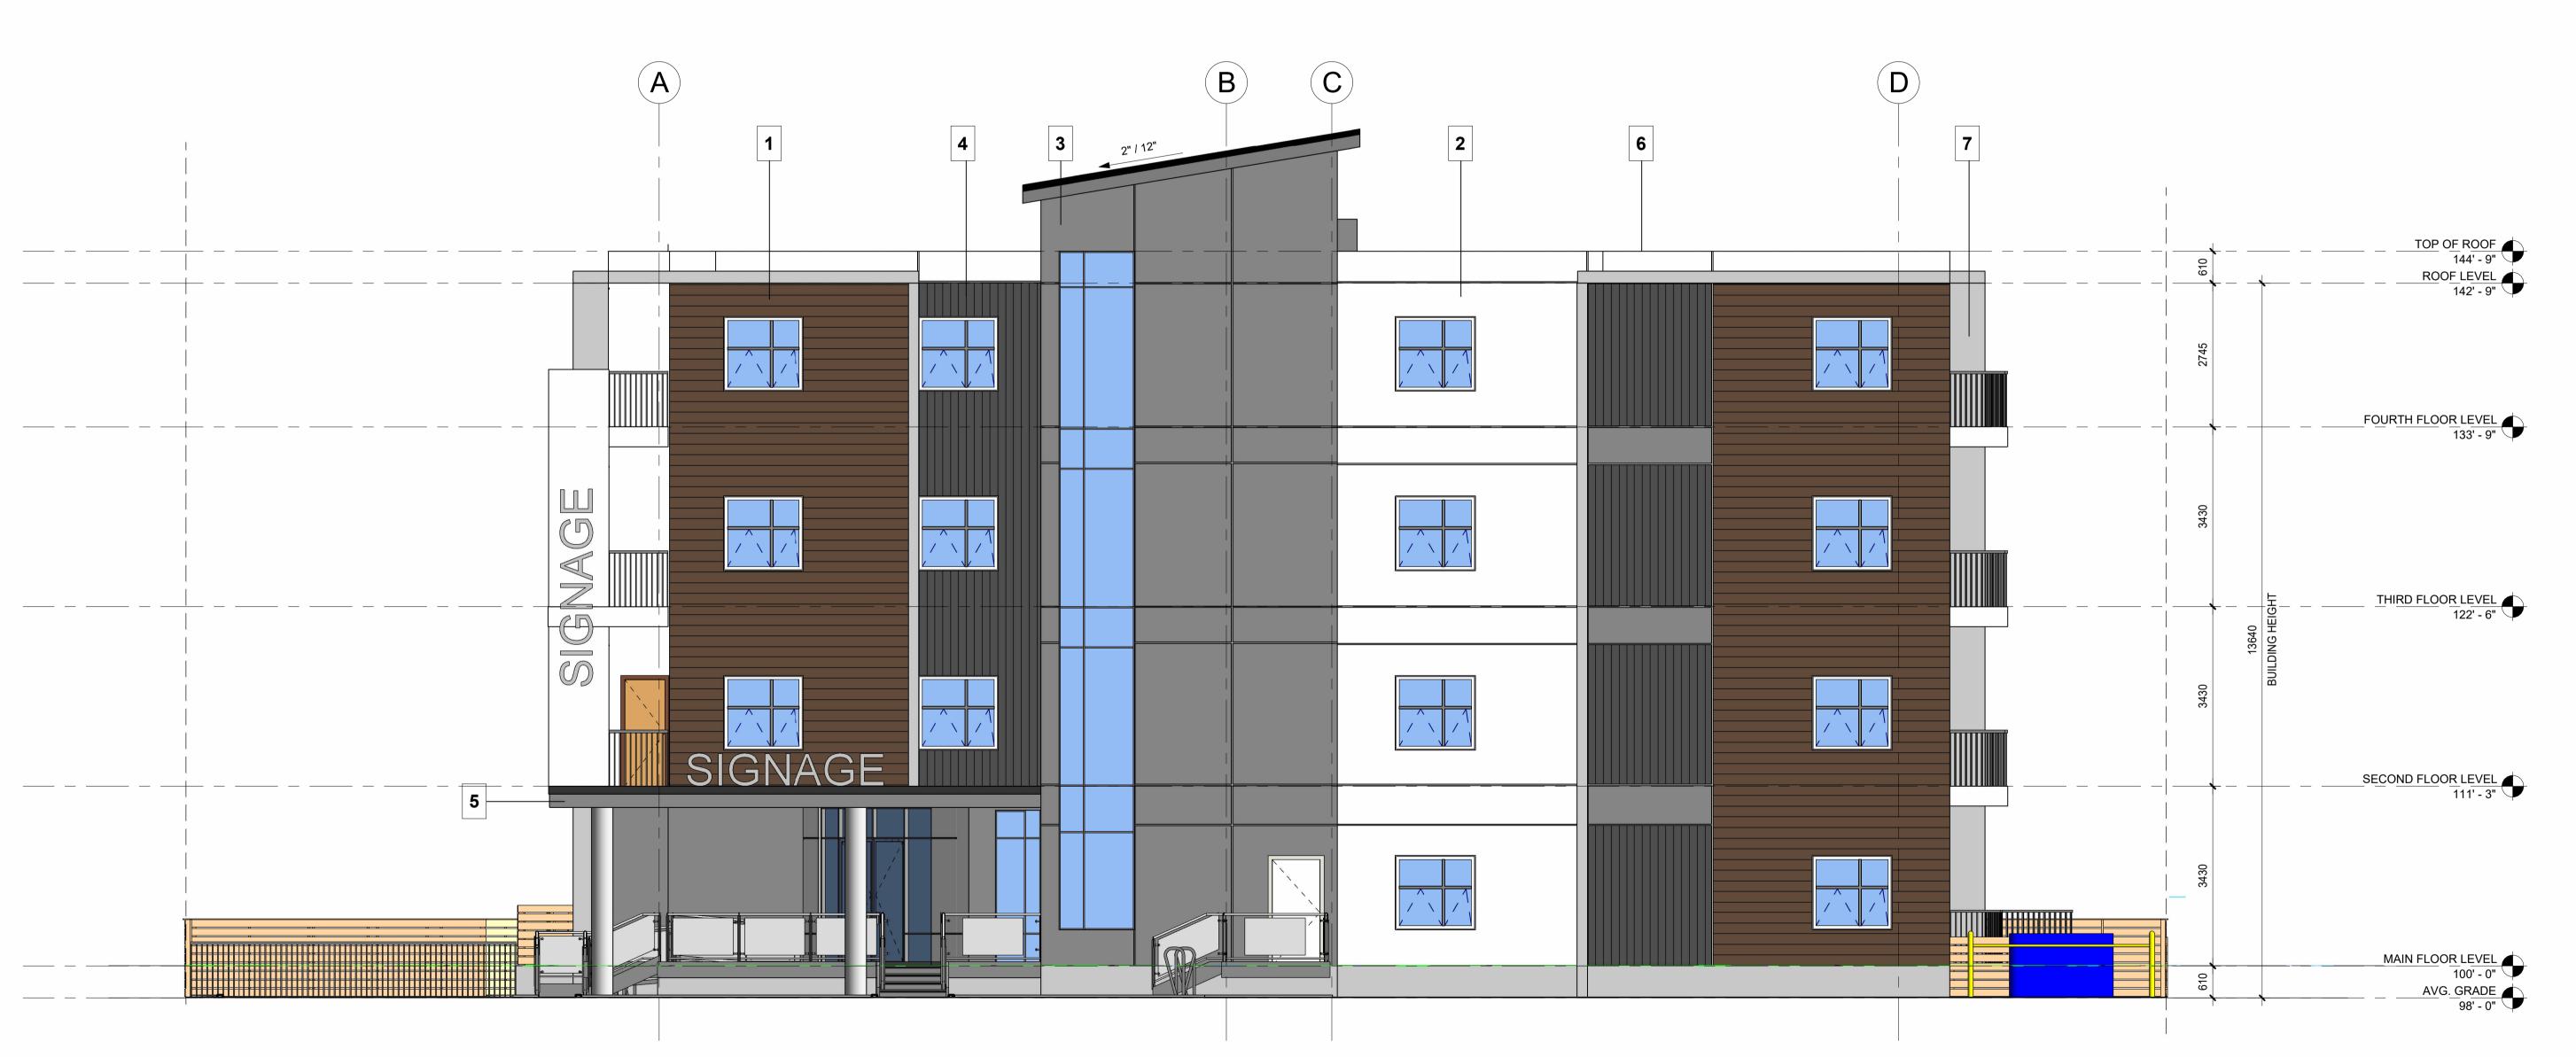

**BUILDING ELEVATIONS** 

Project number Issue Date BC0223 As indicated Drawn by

DB

REVISION **DP301** 

RECEIVED RA506 2023-DEC-29

**Edmonton** 780.425.2752 (p) **Vancouver (Dov** 604.678.5918 (p) West Vancouver 604.754.0897 (p)

# NORTHFIELD MULTIFAMILY

1901 NORTHFILED ROAD NANAIMO BC

DRAWING TITLE

### **BUILDING ELEVATIONS**

| Project number BC0223 | Date       | Issue Date    |
|-----------------------|------------|---------------|
|                       | Scale      | 3/16" = 1'-0" |
| Drawn by              | Checked by |               |